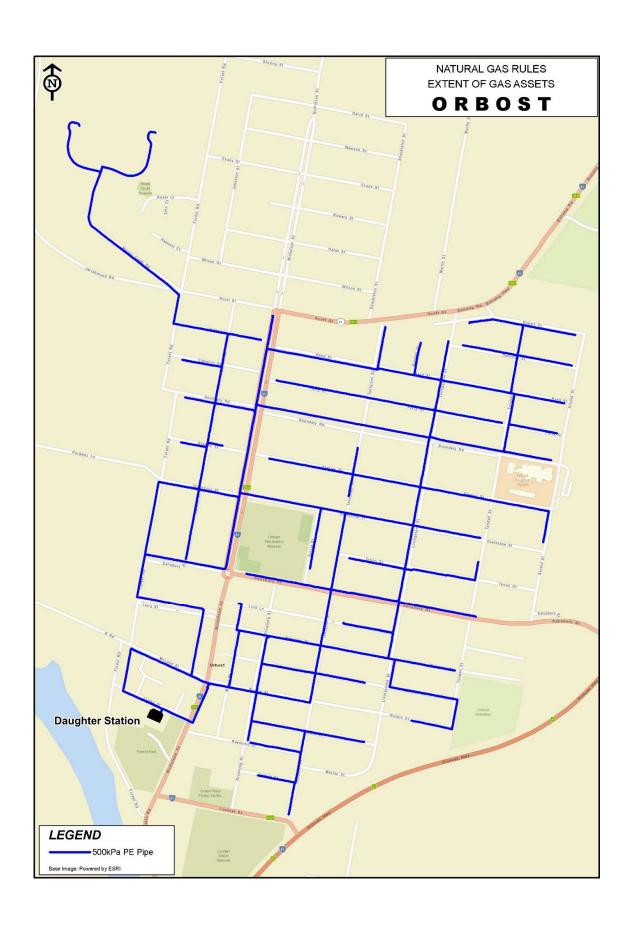

| Gas Networks Victoria Pty Ltd                      |                        |                                                  |                                               |          |  |
|----------------------------------------------------|------------------------|--------------------------------------------------|-----------------------------------------------|----------|--|
| Pipeline Information                               |                        |                                                  |                                               |          |  |
| Pipeline Class                                     |                        | Di                                               | Distribution                                  |          |  |
| Quantity of natural gas that can be transported    |                        | Те                                               | Terang - 145GJ/day                            |          |  |
| though each gate station on the distribution       |                        | М                                                | Maldon -39 GJ/day                             |          |  |
| pipeline in any 24 hour period                     |                        | М                                                | Marong - 61 GJ/day                            |          |  |
|                                                    |                        | Не                                               | Heathcote - 44 GJ/day                         |          |  |
|                                                    |                        | Ro                                               | Robinvale - 117 GJ/day                        |          |  |
|                                                    |                        |                                                  | Swan Hill - 293 GJ/day                        |          |  |
|                                                    |                        |                                                  | Kerang - 77 GJ/day                            |          |  |
|                                                    |                        |                                                  | Nathalia - 49 GJ/day Orbost - 46 GJ/day       |          |  |
|                                                    |                        |                                                  | Lakes Entrance - 97 GJ/day                    |          |  |
| Delivery points                                    |                        |                                                  | Terang, Maldon, Marong, Heathcote, Robinvale, |          |  |
|                                                    |                        | Sv                                               | Swan Hill, Kerang, Nathalia, Orbost and Lakes |          |  |
|                                                    |                        | En                                               | Entrance all part of the GNV networks         |          |  |
|                                                    |                        | со                                               | connected via the virtual CNG pipeline to the |          |  |
|                                                    |                        | to                                               | town Daughter Stations located within each    |          |  |
|                                                    |                        |                                                  | town.                                         |          |  |
| Schematic map of the pipeline                      |                        |                                                  | See rear of document                          |          |  |
| Any technical or physical characteristics of the   |                        | Length of Pipeline: 215km across all towns       |                                               |          |  |
| pipeline that may affect access to or use of the   |                        | Pressures: 400kPa                                |                                               |          |  |
| pipeline or the price for pipeline services on the |                        | Limited by capacity of the upstream              |                                               |          |  |
| pipeline                                           |                        | compressor stations, transport and logistics via |                                               |          |  |
|                                                    |                        | MEGC trailers, and on site Daughter Station      |                                               |          |  |
|                                                    |                        |                                                  | storage and capacity.                         |          |  |
| Any policies that may affect access to or use of   |                        | Ni                                               |                                               |          |  |
| the pipeline or the price for pipeline services    |                        |                                                  |                                               |          |  |
| Pipeline Service Info                              |                        |                                                  |                                               | 1        |  |
| Service name                                       | Description            |                                                  | Locational limitations on                     | Priority |  |
| E. E .                                             | D. C. L.C.             |                                                  | availability                                  | ranking  |  |
| Firm Forward                                       | Reticulation network   |                                                  | Limited to the current                        | 1        |  |
|                                                    | throughout each of the |                                                  | extent of the reticulation                    |          |  |
|                                                    | Regional Towns         |                                                  | network in each of the                        |          |  |
|                                                    |                        |                                                  | Regional Towns                                |          |  |