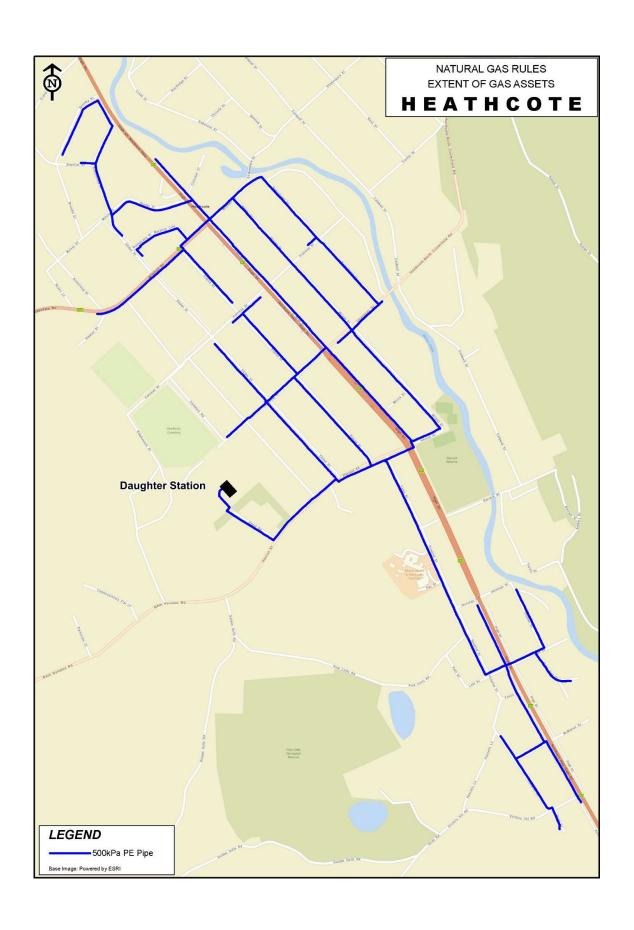

| Gas Networks Victoria Pty Ltd                      |                        |                                                  |                                               |          |  |
|----------------------------------------------------|------------------------|--------------------------------------------------|-----------------------------------------------|----------|--|
| Pipeline Information                               |                        |                                                  |                                               |          |  |
| Pipeline Class                                     |                        | Di                                               | Distribution                                  |          |  |
| Quantity of natural gas that can be transported    |                        | Те                                               | Terang - 145GJ/day                            |          |  |
| though each gate station on the distribution       |                        | М                                                | Maldon -39 GJ/day                             |          |  |
| pipeline in any 24 hour period                     |                        | М                                                | Marong - 61 GJ/day                            |          |  |
|                                                    |                        | Не                                               | Heathcote - 44 GJ/day                         |          |  |
|                                                    |                        | Ro                                               | Robinvale - 117 GJ/day                        |          |  |
|                                                    |                        |                                                  | Swan Hill - 293 GJ/day                        |          |  |
|                                                    |                        |                                                  | Kerang - 77 GJ/day                            |          |  |
|                                                    |                        |                                                  | Nathalia - 49 GJ/day Orbost - 46 GJ/day       |          |  |
|                                                    |                        |                                                  | Lakes Entrance - 97 GJ/day                    |          |  |
| Delivery points                                    |                        |                                                  | Terang, Maldon, Marong, Heathcote, Robinvale, |          |  |
|                                                    |                        | Sv                                               | Swan Hill, Kerang, Nathalia, Orbost and Lakes |          |  |
|                                                    |                        | En                                               | Entrance all part of the GNV networks         |          |  |
|                                                    |                        | со                                               | connected via the virtual CNG pipeline to the |          |  |
|                                                    |                        | to                                               | town Daughter Stations located within each    |          |  |
|                                                    |                        |                                                  | town.                                         |          |  |
| Schematic map of the pipeline                      |                        |                                                  | See rear of document                          |          |  |
| Any technical or physical characteristics of the   |                        | Length of Pipeline: 215km across all towns       |                                               |          |  |
| pipeline that may affect access to or use of the   |                        | Pressures: 400kPa                                |                                               |          |  |
| pipeline or the price for pipeline services on the |                        | Limited by capacity of the upstream              |                                               |          |  |
| pipeline                                           |                        | compressor stations, transport and logistics via |                                               |          |  |
|                                                    |                        | MEGC trailers, and on site Daughter Station      |                                               |          |  |
|                                                    |                        |                                                  | storage and capacity.                         |          |  |
| Any policies that may affect access to or use of   |                        | Ni                                               |                                               |          |  |
| the pipeline or the price for pipeline services    |                        |                                                  |                                               |          |  |
| Pipeline Service Info                              |                        |                                                  |                                               | 1        |  |
| Service name                                       | Description            |                                                  | Locational limitations on                     | Priority |  |
| E. E .                                             | D. C. L.C.             |                                                  | availability                                  | ranking  |  |
| Firm Forward                                       | Reticulation network   |                                                  | Limited to the current                        | 1        |  |
|                                                    | throughout each of the |                                                  | extent of the reticulation                    |          |  |
|                                                    | Regional Towns         |                                                  | network in each of the                        |          |  |
|                                                    |                        |                                                  | Regional Towns                                |          |  |