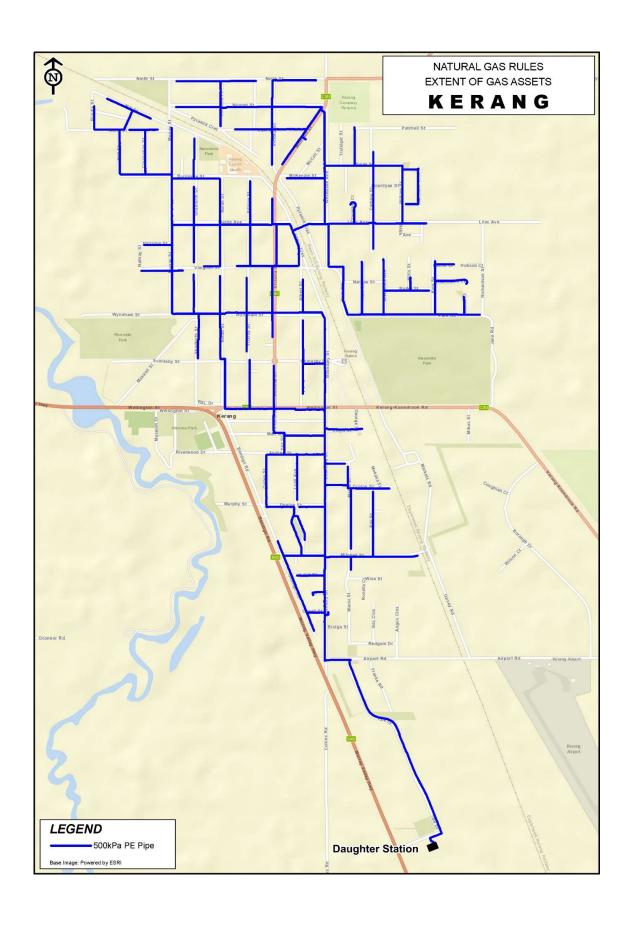

| Gas Networks Victoria Pty Ltd                      |                        |                                                  |                                               |          |  |
|----------------------------------------------------|------------------------|--------------------------------------------------|-----------------------------------------------|----------|--|
| Pipeline Information                               |                        |                                                  |                                               |          |  |
| Pipeline Class                                     |                        | Di                                               | Distribution                                  |          |  |
| Quantity of natural gas that can be transported    |                        | Те                                               | Terang - 145GJ/day                            |          |  |
| though each gate station on the distribution       |                        | М                                                | Maldon -39 GJ/day                             |          |  |
| pipeline in any 24 hour period                     |                        | М                                                | Marong - 61 GJ/day                            |          |  |
|                                                    |                        | Не                                               | Heathcote - 44 GJ/day                         |          |  |
|                                                    |                        | Ro                                               | Robinvale - 117 GJ/day                        |          |  |
|                                                    |                        |                                                  | Swan Hill - 293 GJ/day                        |          |  |
|                                                    |                        |                                                  | Kerang - 77 GJ/day                            |          |  |
|                                                    |                        |                                                  | Nathalia - 49 GJ/day Orbost - 46 GJ/day       |          |  |
|                                                    |                        |                                                  | Lakes Entrance - 97 GJ/day                    |          |  |
| Delivery points                                    |                        |                                                  | Terang, Maldon, Marong, Heathcote, Robinvale, |          |  |
|                                                    |                        | Sv                                               | Swan Hill, Kerang, Nathalia, Orbost and Lakes |          |  |
|                                                    |                        | En                                               | Entrance all part of the GNV networks         |          |  |
|                                                    |                        | со                                               | connected via the virtual CNG pipeline to the |          |  |
|                                                    |                        | to                                               | town Daughter Stations located within each    |          |  |
|                                                    |                        |                                                  | town.                                         |          |  |
| Schematic map of the pipeline                      |                        |                                                  | See rear of document                          |          |  |
| Any technical or physical characteristics of the   |                        | Length of Pipeline: 215km across all towns       |                                               |          |  |
| pipeline that may affect access to or use of the   |                        | Pressures: 400kPa                                |                                               |          |  |
| pipeline or the price for pipeline services on the |                        | Limited by capacity of the upstream              |                                               |          |  |
| pipeline                                           |                        | compressor stations, transport and logistics via |                                               |          |  |
|                                                    |                        | MEGC trailers, and on site Daughter Station      |                                               |          |  |
|                                                    |                        |                                                  | storage and capacity.                         |          |  |
| Any policies that may affect access to or use of   |                        | Ni                                               |                                               |          |  |
| the pipeline or the price for pipeline services    |                        |                                                  |                                               |          |  |
| Pipeline Service Info                              |                        |                                                  |                                               | 1        |  |
| Service name                                       | Description            |                                                  | Locational limitations on                     | Priority |  |
| E. E .                                             | D. C. L.C.             |                                                  | availability                                  | ranking  |  |
| Firm Forward                                       | Reticulation network   |                                                  | Limited to the current                        | 1        |  |
|                                                    | throughout each of the |                                                  | extent of the reticulation                    |          |  |
|                                                    | Regional Towns         |                                                  | network in each of the                        |          |  |
|                                                    |                        |                                                  | Regional Towns                                |          |  |