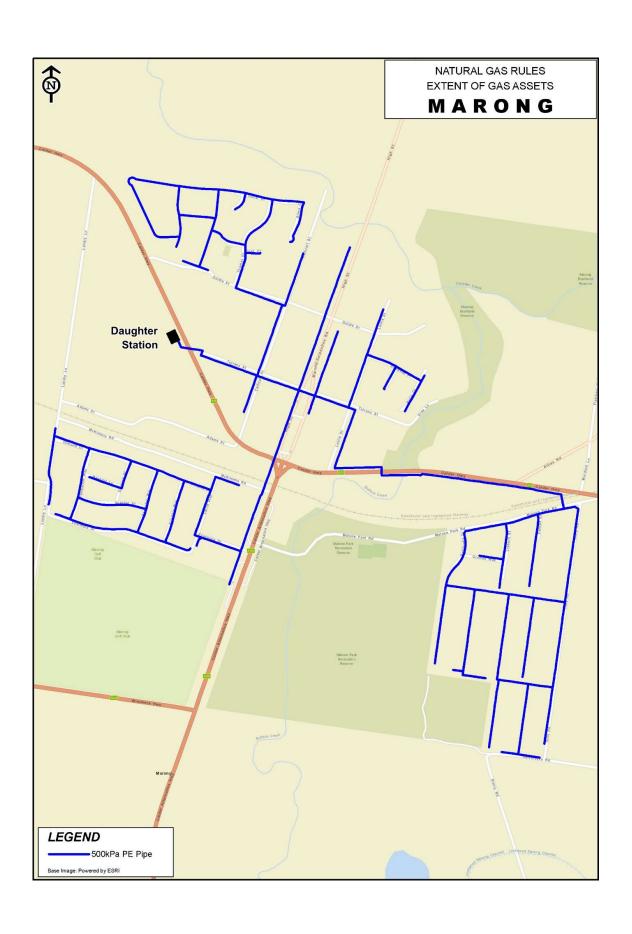

| Gas Networks Victoria Pty Ltd                      |                        |                                                  |                                               |          |  |
|----------------------------------------------------|------------------------|--------------------------------------------------|-----------------------------------------------|----------|--|
| Pipeline Information                               |                        |                                                  |                                               |          |  |
| Pipeline Class                                     |                        | Di                                               | Distribution                                  |          |  |
| Quantity of natural gas that can be transported    |                        | Те                                               | Terang - 145GJ/day                            |          |  |
| though each gate station on the distribution       |                        | М                                                | Maldon -39 GJ/day                             |          |  |
| pipeline in any 24 hour period                     |                        | М                                                | Marong - 61 GJ/day                            |          |  |
|                                                    |                        | Не                                               | Heathcote - 44 GJ/day                         |          |  |
|                                                    |                        | Ro                                               | Robinvale - 117 GJ/day                        |          |  |
|                                                    |                        |                                                  | Swan Hill - 293 GJ/day                        |          |  |
|                                                    |                        |                                                  | Kerang - 77 GJ/day                            |          |  |
|                                                    |                        |                                                  | Nathalia - 49 GJ/day Orbost - 46 GJ/day       |          |  |
|                                                    |                        |                                                  | Lakes Entrance - 97 GJ/day                    |          |  |
| Delivery points                                    |                        |                                                  | Terang, Maldon, Marong, Heathcote, Robinvale, |          |  |
|                                                    |                        | Sv                                               | Swan Hill, Kerang, Nathalia, Orbost and Lakes |          |  |
|                                                    |                        | En                                               | Entrance all part of the GNV networks         |          |  |
|                                                    |                        | со                                               | connected via the virtual CNG pipeline to the |          |  |
|                                                    |                        | to                                               | town Daughter Stations located within each    |          |  |
|                                                    |                        |                                                  | town.                                         |          |  |
| Schematic map of the pipeline                      |                        |                                                  | See rear of document                          |          |  |
| Any technical or physical characteristics of the   |                        | Length of Pipeline: 215km across all towns       |                                               |          |  |
| pipeline that may affect access to or use of the   |                        | Pressures: 400kPa                                |                                               |          |  |
| pipeline or the price for pipeline services on the |                        | Limited by capacity of the upstream              |                                               |          |  |
| pipeline                                           |                        | compressor stations, transport and logistics via |                                               |          |  |
|                                                    |                        | MEGC trailers, and on site Daughter Station      |                                               |          |  |
|                                                    |                        |                                                  | storage and capacity.                         |          |  |
| Any policies that may affect access to or use of   |                        | Ni                                               |                                               |          |  |
| the pipeline or the price for pipeline services    |                        |                                                  |                                               |          |  |
| Pipeline Service Info                              |                        |                                                  |                                               | 1        |  |
| Service name                                       | Description            |                                                  | Locational limitations on                     | Priority |  |
| E. E .                                             | D. C. L.C.             |                                                  | availability                                  | ranking  |  |
| Firm Forward                                       | Reticulation network   |                                                  | Limited to the current                        | 1        |  |
|                                                    | throughout each of the |                                                  | extent of the reticulation                    |          |  |
|                                                    | Regional Towns         |                                                  | network in each of the                        |          |  |
|                                                    |                        |                                                  | Regional Towns                                |          |  |