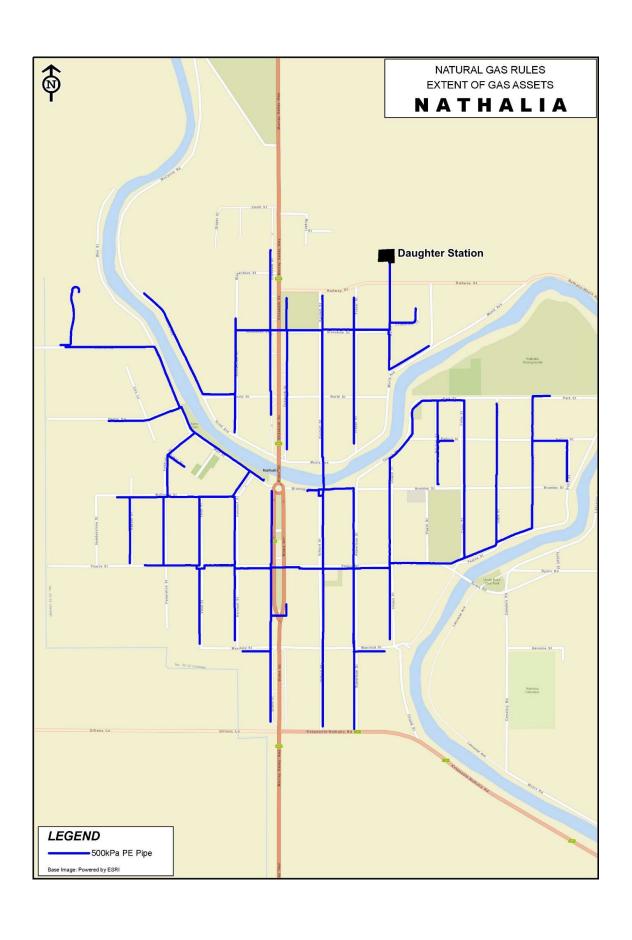

| Gas Networks Victoria Pty Ltd                      |                        |                                                  |                                               |          |  |
|----------------------------------------------------|------------------------|--------------------------------------------------|-----------------------------------------------|----------|--|
| Pipeline Information                               |                        |                                                  |                                               |          |  |
| Pipeline Class                                     |                        | Di                                               | Distribution                                  |          |  |
| Quantity of natural gas that can be transported    |                        | Те                                               | Terang - 145GJ/day                            |          |  |
| though each gate station on the distribution       |                        | М                                                | Maldon -39 GJ/day                             |          |  |
| pipeline in any 24 hour period                     |                        | М                                                | Marong - 61 GJ/day                            |          |  |
|                                                    |                        | Не                                               | Heathcote - 44 GJ/day                         |          |  |
|                                                    |                        | Ro                                               | Robinvale - 117 GJ/day                        |          |  |
|                                                    |                        |                                                  | Swan Hill - 293 GJ/day                        |          |  |
|                                                    |                        |                                                  | Kerang - 77 GJ/day                            |          |  |
|                                                    |                        |                                                  | Nathalia - 49 GJ/day Orbost - 46 GJ/day       |          |  |
|                                                    |                        |                                                  | Lakes Entrance - 97 GJ/day                    |          |  |
| Delivery points                                    |                        |                                                  | Terang, Maldon, Marong, Heathcote, Robinvale, |          |  |
|                                                    |                        | Sv                                               | Swan Hill, Kerang, Nathalia, Orbost and Lakes |          |  |
|                                                    |                        | En                                               | Entrance all part of the GNV networks         |          |  |
|                                                    |                        | со                                               | connected via the virtual CNG pipeline to the |          |  |
|                                                    |                        | to                                               | town Daughter Stations located within each    |          |  |
|                                                    |                        |                                                  | town.                                         |          |  |
| Schematic map of the pipeline                      |                        |                                                  | See rear of document                          |          |  |
| Any technical or physical characteristics of the   |                        | Length of Pipeline: 215km across all towns       |                                               |          |  |
| pipeline that may affect access to or use of the   |                        | Pressures: 400kPa                                |                                               |          |  |
| pipeline or the price for pipeline services on the |                        | Limited by capacity of the upstream              |                                               |          |  |
| pipeline                                           |                        | compressor stations, transport and logistics via |                                               |          |  |
|                                                    |                        | MEGC trailers, and on site Daughter Station      |                                               |          |  |
|                                                    |                        |                                                  | storage and capacity.                         |          |  |
| Any policies that may affect access to or use of   |                        | Ni                                               |                                               |          |  |
| the pipeline or the price for pipeline services    |                        |                                                  |                                               |          |  |
| Pipeline Service Info                              |                        |                                                  |                                               | 1        |  |
| Service name                                       | Description            |                                                  | Locational limitations on                     | Priority |  |
| E. E .                                             | D. C. L.C.             |                                                  | availability                                  | ranking  |  |
| Firm Forward                                       | Reticulation network   |                                                  | Limited to the current                        | 1        |  |
|                                                    | throughout each of the |                                                  | extent of the reticulation                    |          |  |
|                                                    | Regional Towns         |                                                  | network in each of the                        |          |  |
|                                                    |                        |                                                  | Regional Towns                                |          |  |