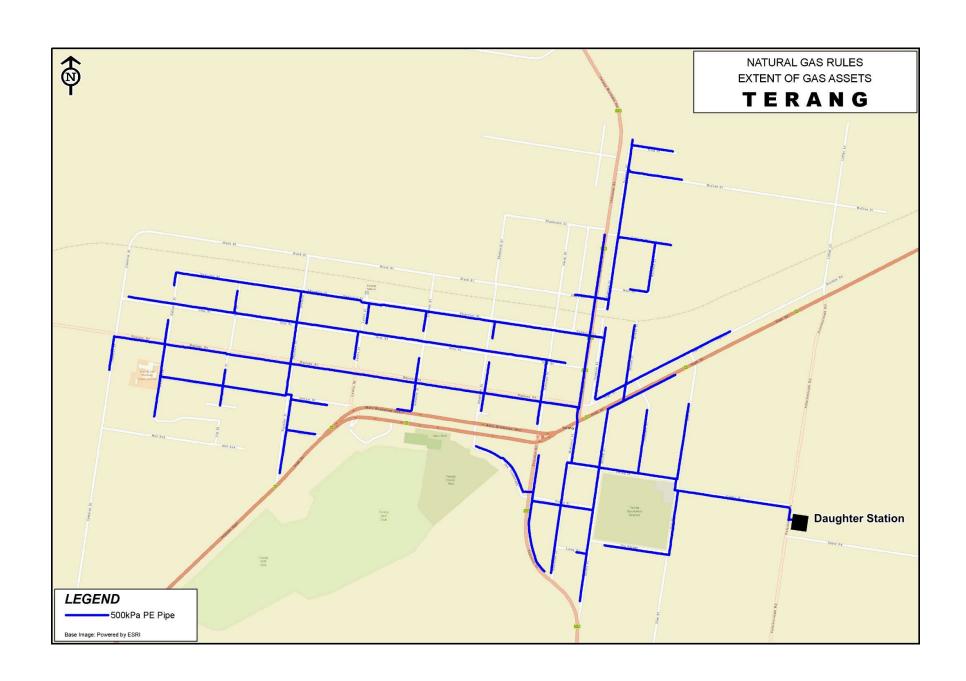

| Gas Networks Victoria Pty Ltd                      |                        |                                                  |                                               |          |  |
|----------------------------------------------------|------------------------|--------------------------------------------------|-----------------------------------------------|----------|--|
| Pipeline Information                               |                        |                                                  |                                               |          |  |
| Pipeline Class                                     |                        | Di                                               | Distribution                                  |          |  |
| Quantity of natural gas that can be transported    |                        | Те                                               | Terang - 145GJ/day                            |          |  |
| though each gate station on the distribution       |                        | М                                                | Maldon -39 GJ/day                             |          |  |
| pipeline in any 24 hour period                     |                        | М                                                | Marong - 61 GJ/day                            |          |  |
|                                                    |                        | Не                                               | Heathcote - 44 GJ/day                         |          |  |
|                                                    |                        | Ro                                               | Robinvale - 117 GJ/day                        |          |  |
|                                                    |                        |                                                  | Swan Hill - 293 GJ/day                        |          |  |
|                                                    |                        |                                                  | Kerang - 77 GJ/day                            |          |  |
|                                                    |                        |                                                  | Nathalia - 49 GJ/day Orbost - 46 GJ/day       |          |  |
|                                                    |                        |                                                  | Lakes Entrance - 97 GJ/day                    |          |  |
| Delivery points                                    |                        |                                                  | Terang, Maldon, Marong, Heathcote, Robinvale, |          |  |
|                                                    |                        | Sv                                               | Swan Hill, Kerang, Nathalia, Orbost and Lakes |          |  |
|                                                    |                        | En                                               | Entrance all part of the GNV networks         |          |  |
|                                                    |                        | со                                               | connected via the virtual CNG pipeline to the |          |  |
|                                                    |                        | to                                               | town Daughter Stations located within each    |          |  |
|                                                    |                        |                                                  | town.                                         |          |  |
| Schematic map of the pipeline                      |                        |                                                  | See rear of document                          |          |  |
| Any technical or physical characteristics of the   |                        | Length of Pipeline: 215km across all towns       |                                               |          |  |
| pipeline that may affect access to or use of the   |                        | Pressures: 400kPa                                |                                               |          |  |
| pipeline or the price for pipeline services on the |                        | Limited by capacity of the upstream              |                                               |          |  |
| pipeline                                           |                        | compressor stations, transport and logistics via |                                               |          |  |
|                                                    |                        | MEGC trailers, and on site Daughter Station      |                                               |          |  |
|                                                    |                        |                                                  | storage and capacity.                         |          |  |
| Any policies that may affect access to or use of   |                        | Ni                                               |                                               |          |  |
| the pipeline or the price for pipeline services    |                        |                                                  |                                               |          |  |
| Pipeline Service Info                              |                        |                                                  |                                               | 1        |  |
| Service name                                       | Description            |                                                  | Locational limitations on                     | Priority |  |
| E. E .                                             | D. C. L.C.             |                                                  | availability                                  | ranking  |  |
| Firm Forward                                       | Reticulation network   |                                                  | Limited to the current                        | 1        |  |
|                                                    | throughout each of the |                                                  | extent of the reticulation                    |          |  |
|                                                    | Regional Towns         |                                                  | network in each of the                        |          |  |
|                                                    |                        |                                                  | Regional Towns                                |          |  |