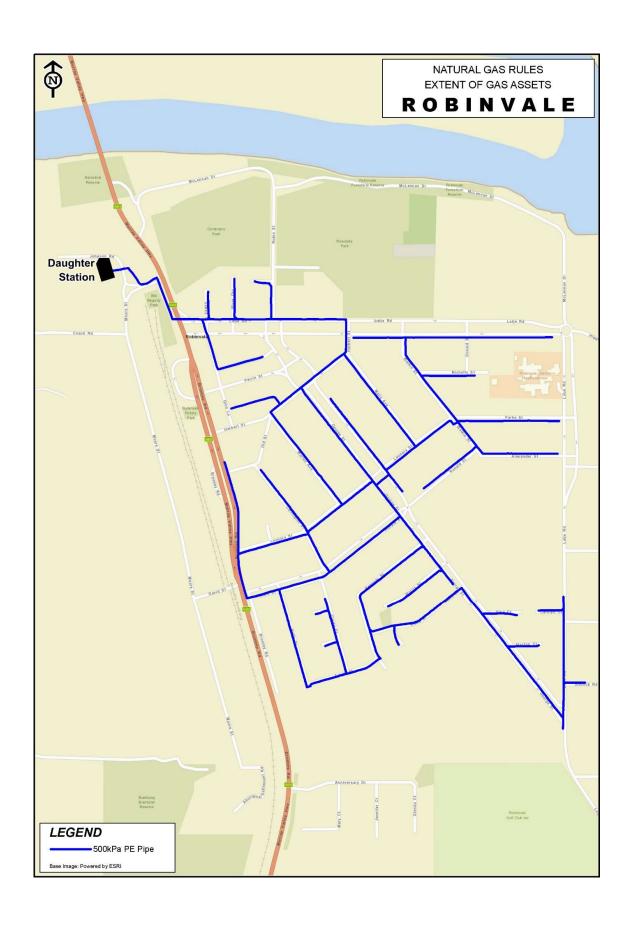

| Gas Networks Victoria Pty Ltd                      |                        |                                                  |                                               |          |  |
|----------------------------------------------------|------------------------|--------------------------------------------------|-----------------------------------------------|----------|--|
| Pipeline Information                               |                        |                                                  |                                               |          |  |
| Pipeline Class                                     |                        | Di                                               | Distribution                                  |          |  |
| Quantity of natural gas that can be transported    |                        | Те                                               | Terang - 145GJ/day                            |          |  |
| though each gate station on the distribution       |                        | М                                                | Maldon -39 GJ/day                             |          |  |
| pipeline in any 24 hour period                     |                        | М                                                | Marong - 61 GJ/day                            |          |  |
|                                                    |                        | Не                                               | Heathcote - 44 GJ/day                         |          |  |
|                                                    |                        | Ro                                               | Robinvale - 117 GJ/day                        |          |  |
|                                                    |                        |                                                  | Swan Hill - 293 GJ/day                        |          |  |
|                                                    |                        |                                                  | Kerang - 77 GJ/day                            |          |  |
|                                                    |                        |                                                  | Nathalia - 49 GJ/day Orbost - 46 GJ/day       |          |  |
|                                                    |                        |                                                  | Lakes Entrance - 97 GJ/day                    |          |  |
| Delivery points                                    |                        |                                                  | Terang, Maldon, Marong, Heathcote, Robinvale, |          |  |
|                                                    |                        | Sv                                               | Swan Hill, Kerang, Nathalia, Orbost and Lakes |          |  |
|                                                    |                        | En                                               | Entrance all part of the GNV networks         |          |  |
|                                                    |                        | со                                               | connected via the virtual CNG pipeline to the |          |  |
|                                                    |                        | to                                               | town Daughter Stations located within each    |          |  |
|                                                    |                        |                                                  | town.                                         |          |  |
| Schematic map of the pipeline                      |                        |                                                  | See rear of document                          |          |  |
| Any technical or physical characteristics of the   |                        | Length of Pipeline: 215km across all towns       |                                               |          |  |
| pipeline that may affect access to or use of the   |                        | Pressures: 400kPa                                |                                               |          |  |
| pipeline or the price for pipeline services on the |                        | Limited by capacity of the upstream              |                                               |          |  |
| pipeline                                           |                        | compressor stations, transport and logistics via |                                               |          |  |
|                                                    |                        | MEGC trailers, and on site Daughter Station      |                                               |          |  |
|                                                    |                        |                                                  | storage and capacity.                         |          |  |
| Any policies that may affect access to or use of   |                        | Ni                                               |                                               |          |  |
| the pipeline or the price for pipeline services    |                        |                                                  |                                               |          |  |
| Pipeline Service Info                              |                        |                                                  |                                               | 1        |  |
| Service name                                       | Description            |                                                  | Locational limitations on                     | Priority |  |
| E. E .                                             | D. C. L.C.             |                                                  | availability                                  | ranking  |  |
| Firm Forward                                       | Reticulation network   |                                                  | Limited to the current                        | 1        |  |
|                                                    | throughout each of the |                                                  | extent of the reticulation                    |          |  |
|                                                    | Regional Towns         |                                                  | network in each of the                        |          |  |
|                                                    |                        |                                                  | Regional Towns                                |          |  |