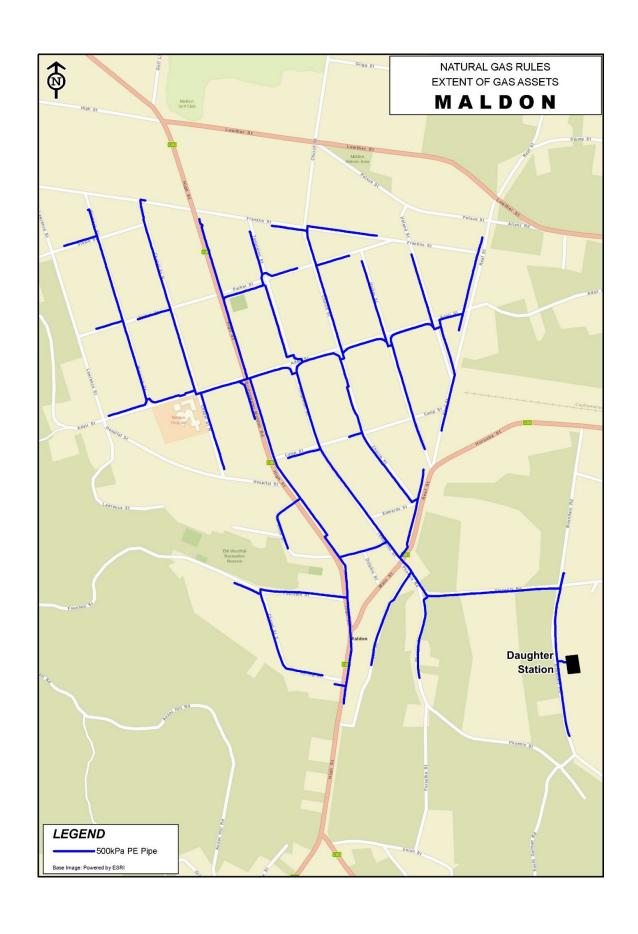

| Gas Networks Victoria Pty Ltd                      |                        |                                                  |                                               |          |  |
|----------------------------------------------------|------------------------|--------------------------------------------------|-----------------------------------------------|----------|--|
| Pipeline Information                               |                        |                                                  |                                               |          |  |
| Pipeline Class                                     |                        | Di                                               | Distribution                                  |          |  |
| Quantity of natural gas that can be transported    |                        | Те                                               | Terang - 145GJ/day                            |          |  |
| though each gate station on the distribution       |                        | М                                                | Maldon -39 GJ/day                             |          |  |
| pipeline in any 24 hour period                     |                        | М                                                | Marong - 61 GJ/day                            |          |  |
|                                                    |                        | Не                                               | Heathcote - 44 GJ/day                         |          |  |
|                                                    |                        | Ro                                               | Robinvale - 117 GJ/day                        |          |  |
|                                                    |                        |                                                  | Swan Hill - 293 GJ/day                        |          |  |
|                                                    |                        |                                                  | Kerang - 77 GJ/day                            |          |  |
|                                                    |                        |                                                  | Nathalia - 49 GJ/day Orbost - 46 GJ/day       |          |  |
|                                                    |                        |                                                  | Lakes Entrance - 97 GJ/day                    |          |  |
| Delivery points                                    |                        |                                                  | Terang, Maldon, Marong, Heathcote, Robinvale, |          |  |
|                                                    |                        | Sv                                               | Swan Hill, Kerang, Nathalia, Orbost and Lakes |          |  |
|                                                    |                        | En                                               | Entrance all part of the GNV networks         |          |  |
|                                                    |                        | со                                               | connected via the virtual CNG pipeline to the |          |  |
|                                                    |                        | to                                               | town Daughter Stations located within each    |          |  |
|                                                    |                        |                                                  | town.                                         |          |  |
| Schematic map of the pipeline                      |                        |                                                  | See rear of document                          |          |  |
| Any technical or physical characteristics of the   |                        | Length of Pipeline: 215km across all towns       |                                               |          |  |
| pipeline that may affect access to or use of the   |                        | Pressures: 400kPa                                |                                               |          |  |
| pipeline or the price for pipeline services on the |                        | Limited by capacity of the upstream              |                                               |          |  |
| pipeline                                           |                        | compressor stations, transport and logistics via |                                               |          |  |
|                                                    |                        | MEGC trailers, and on site Daughter Station      |                                               |          |  |
|                                                    |                        |                                                  | storage and capacity.                         |          |  |
| Any policies that may affect access to or use of   |                        | Ni                                               |                                               |          |  |
| the pipeline or the price for pipeline services    |                        |                                                  |                                               |          |  |
| Pipeline Service Info                              |                        |                                                  |                                               | 1        |  |
| Service name                                       | Description            |                                                  | Locational limitations on                     | Priority |  |
| E. E .                                             | D. C. L.C.             |                                                  | availability                                  | ranking  |  |
| Firm Forward                                       | Reticulation network   |                                                  | Limited to the current                        | 1        |  |
|                                                    | throughout each of the |                                                  | extent of the reticulation                    |          |  |
|                                                    | Regional Towns         |                                                  | network in each of the                        |          |  |
|                                                    |                        |                                                  | Regional Towns                                |          |  |