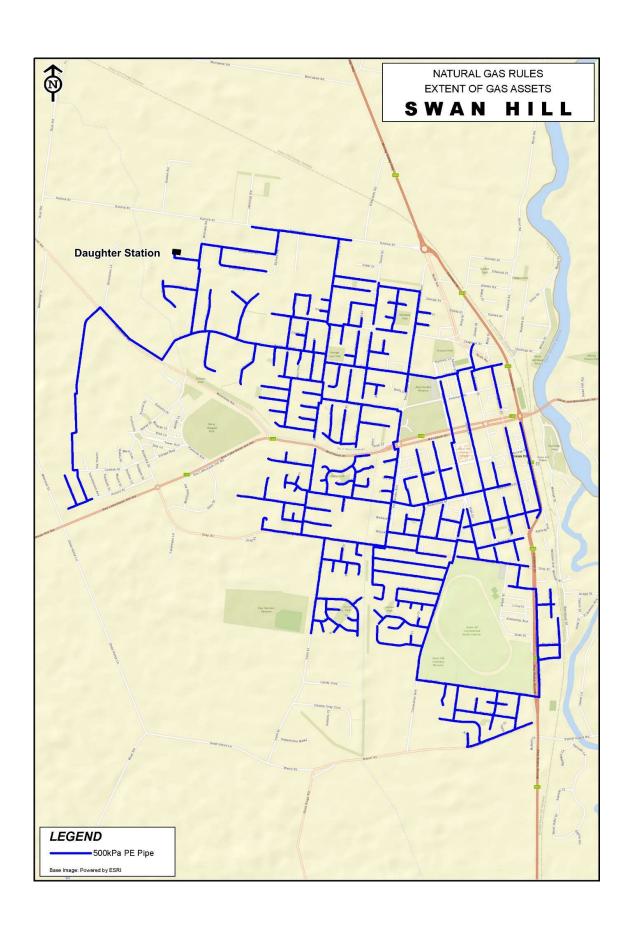

| Gas Networks Victoria Pty Ltd                      |                        |                                                  |                                               |          |  |
|----------------------------------------------------|------------------------|--------------------------------------------------|-----------------------------------------------|----------|--|
| Pipeline Information                               |                        |                                                  |                                               |          |  |
| Pipeline Class                                     |                        | Di                                               | Distribution                                  |          |  |
| Quantity of natural gas that can be transported    |                        | Те                                               | Terang - 145GJ/day                            |          |  |
| though each gate station on the distribution       |                        | М                                                | Maldon -39 GJ/day                             |          |  |
| pipeline in any 24 hour period                     |                        | М                                                | Marong - 61 GJ/day                            |          |  |
|                                                    |                        | Не                                               | Heathcote - 44 GJ/day                         |          |  |
|                                                    |                        | Ro                                               | Robinvale - 117 GJ/day                        |          |  |
|                                                    |                        |                                                  | Swan Hill - 293 GJ/day                        |          |  |
|                                                    |                        |                                                  | Kerang - 77 GJ/day                            |          |  |
|                                                    |                        |                                                  | Nathalia - 49 GJ/day Orbost - 46 GJ/day       |          |  |
|                                                    |                        |                                                  | Lakes Entrance - 97 GJ/day                    |          |  |
| Delivery points                                    |                        |                                                  | Terang, Maldon, Marong, Heathcote, Robinvale, |          |  |
|                                                    |                        | Sv                                               | Swan Hill, Kerang, Nathalia, Orbost and Lakes |          |  |
|                                                    |                        | En                                               | Entrance all part of the GNV networks         |          |  |
|                                                    |                        | со                                               | connected via the virtual CNG pipeline to the |          |  |
|                                                    |                        | to                                               | town Daughter Stations located within each    |          |  |
|                                                    |                        |                                                  | town.                                         |          |  |
| Schematic map of the pipeline                      |                        |                                                  | See rear of document                          |          |  |
| Any technical or physical characteristics of the   |                        | Length of Pipeline: 215km across all towns       |                                               |          |  |
| pipeline that may affect access to or use of the   |                        | Pressures: 400kPa                                |                                               |          |  |
| pipeline or the price for pipeline services on the |                        | Limited by capacity of the upstream              |                                               |          |  |
| pipeline                                           |                        | compressor stations, transport and logistics via |                                               |          |  |
|                                                    |                        | MEGC trailers, and on site Daughter Station      |                                               |          |  |
|                                                    |                        |                                                  | storage and capacity.                         |          |  |
| Any policies that may affect access to or use of   |                        | Ni                                               |                                               |          |  |
| the pipeline or the price for pipeline services    |                        |                                                  |                                               |          |  |
| Pipeline Service Info                              |                        |                                                  |                                               | 1        |  |
| Service name                                       | Description            |                                                  | Locational limitations on                     | Priority |  |
| E. E .                                             | D. C. L.C.             |                                                  | availability                                  | ranking  |  |
| Firm Forward                                       | Reticulation network   |                                                  | Limited to the current                        | 1        |  |
|                                                    | throughout each of the |                                                  | extent of the reticulation                    |          |  |
|                                                    | Regional Towns         |                                                  | network in each of the                        |          |  |
|                                                    |                        |                                                  | Regional Towns                                |          |  |