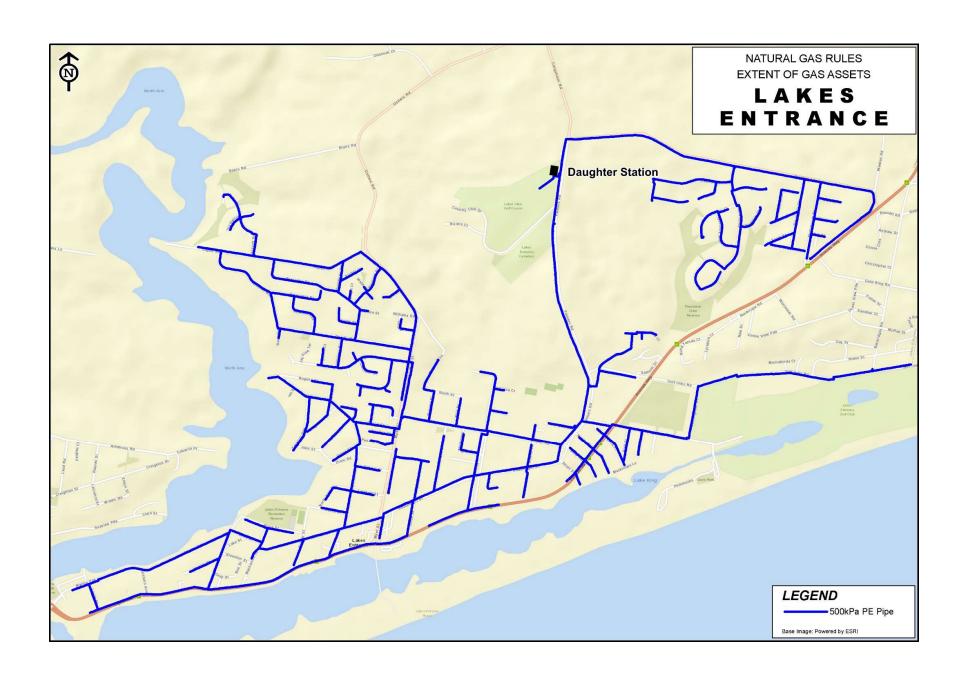

| Gas Networks Victoria Pty Ltd                      |                        |                                                  |                                               |          |  |
|----------------------------------------------------|------------------------|--------------------------------------------------|-----------------------------------------------|----------|--|
| Pipeline Information                               |                        |                                                  |                                               |          |  |
| Pipeline Class                                     |                        | Di                                               | Distribution                                  |          |  |
| Quantity of natural gas that can be transported    |                        | Те                                               | Terang - 145GJ/day                            |          |  |
| though each gate station on the distribution       |                        | М                                                | Maldon -39 GJ/day                             |          |  |
| pipeline in any 24 hour period                     |                        | М                                                | Marong - 61 GJ/day                            |          |  |
|                                                    |                        | Не                                               | Heathcote - 44 GJ/day                         |          |  |
|                                                    |                        | Ro                                               | Robinvale - 117 GJ/day                        |          |  |
|                                                    |                        |                                                  | Swan Hill - 293 GJ/day                        |          |  |
|                                                    |                        |                                                  | Kerang - 77 GJ/day                            |          |  |
|                                                    |                        |                                                  | Nathalia - 49 GJ/day Orbost - 46 GJ/day       |          |  |
|                                                    |                        |                                                  | Lakes Entrance - 97 GJ/day                    |          |  |
| Delivery points                                    |                        |                                                  | Terang, Maldon, Marong, Heathcote, Robinvale, |          |  |
|                                                    |                        | Sv                                               | Swan Hill, Kerang, Nathalia, Orbost and Lakes |          |  |
|                                                    |                        | En                                               | Entrance all part of the GNV networks         |          |  |
|                                                    |                        | со                                               | connected via the virtual CNG pipeline to the |          |  |
|                                                    |                        | to                                               | town Daughter Stations located within each    |          |  |
|                                                    |                        |                                                  | town.                                         |          |  |
| Schematic map of the pipeline                      |                        |                                                  | See rear of document                          |          |  |
| Any technical or physical characteristics of the   |                        | Length of Pipeline: 215km across all towns       |                                               |          |  |
| pipeline that may affect access to or use of the   |                        | Pressures: 400kPa                                |                                               |          |  |
| pipeline or the price for pipeline services on the |                        | Limited by capacity of the upstream              |                                               |          |  |
| pipeline                                           |                        | compressor stations, transport and logistics via |                                               |          |  |
|                                                    |                        | MEGC trailers, and on site Daughter Station      |                                               |          |  |
|                                                    |                        |                                                  | storage and capacity.                         |          |  |
| Any policies that may affect access to or use of   |                        | Ni                                               |                                               |          |  |
| the pipeline or the price for pipeline services    |                        |                                                  |                                               |          |  |
| Pipeline Service Info                              |                        |                                                  |                                               | 1        |  |
| Service name                                       | Description            |                                                  | Locational limitations on                     | Priority |  |
| E. E .                                             | D. C. L.C.             |                                                  | availability                                  | ranking  |  |
| Firm Forward                                       | Reticulation network   |                                                  | Limited to the current                        | 1        |  |
|                                                    | throughout each of the |                                                  | extent of the reticulation                    |          |  |
|                                                    | Regional Towns         |                                                  | network in each of the                        |          |  |
|                                                    |                        |                                                  | Regional Towns                                |          |  |